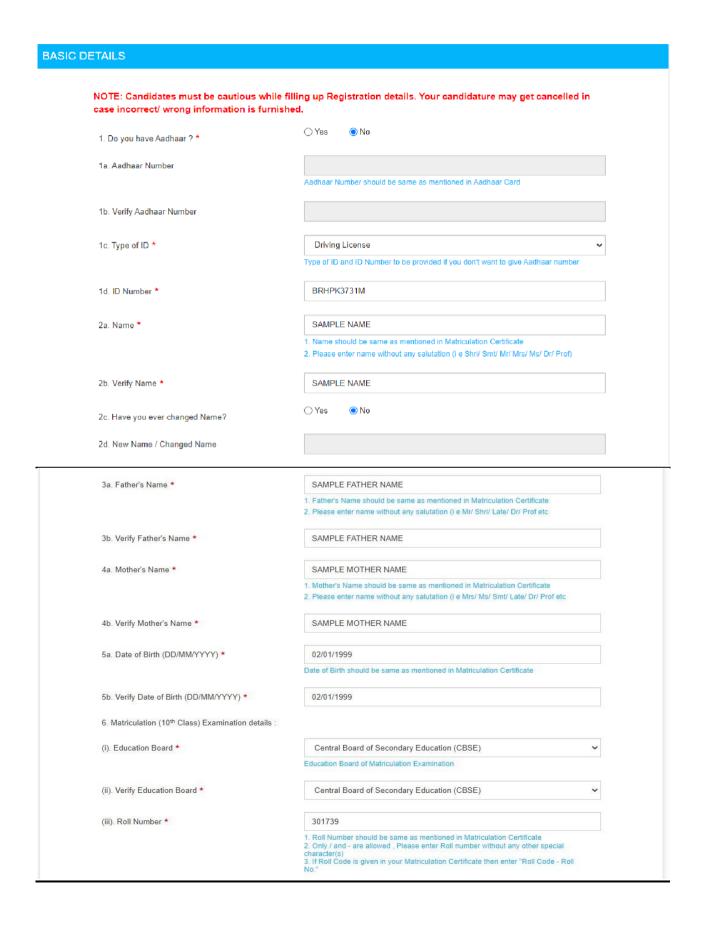

## **Part-I(One-Time Registration)**

- 1. Read the instructions given in the Notice of Examination carefully before filling up the online 'Registration Form' and 'Application Form'.
- 2. Before proceeding with One-Time Registration, keep the following information/ documents ready:
  - a. Mobile Number(to be verified through OTP)
  - b. Email ID (to be verified through OTP).
  - c. Aadhaar Number. If Aadhaar Number is not available, please give one of the following ID Numbers. (You will be required to show the original document at a later stage):
    - i. Voter ID Card
    - ii. PAN
    - iii. Passport
    - iv. Driving License
    - v. School/College ID
    - vi. Employer ID(Govt./ PSU/ Private)
  - d. Information about the Board, Roll Number and Year of Passing the Matriculation (10<sup>th</sup>) Examination.
  - e. Disability Certificate Number, if you are a person with benchmark disability.
- 3. For One-Time Registration, click on 'Register Now' link provided in 'Login' Section on <a href="https://ssc.nic.in">https://ssc.nic.in</a>.
- 4. One-Time Registration process requires filling up of following information:
  - a. Basic details
  - b. Additional and contact details
  - c. Declaration.
- 5. For filling up the 'One-Time Registration Form', please follow the following steps:
  - a. Few critical details (e.g. Aadhaar Number, name, father's name, mother's name, date of birth etc.) are required to be entered twice, in the relevant columns of the Registration Form to avoid any inadvertent mistakes in filling up of the form. If there is mismatch between the original and verify data columns, it will not be accepted and an indication to this effect will be

- given in red text.
- b. S No-1, provide information about Aadhaar Number/ Identity Card and its Number. Any one of these Numbers is required to be given.
- c. S No-2: Fill your name **exactly** as given in Matriculation (10<sup>th</sup> Class) Certificate. In case, you have made any changes in your name after matriculation, indicate the same at S No-2c and 2d.
- d. S No-3: Fill your father's name **exactly** as given in Matriculation (10<sup>th</sup> Class) Certificate.
- e. SNo-4:Fill your mother's name **exactly** as given in Matriculation(10<sup>th</sup> Class) Certificate.
- f. SNo-
  - 5: Fillyourdateofbirth **exactly** as given in Matriculation (10<sup>th</sup> Class) Certificate.
- g. SNo-6: Matriculation(10<sup>th</sup>Class) Examination Details which include:
  - i. Name of Education Board
  - ii. Roll Number
  - iii. Year of passing
- h. SNo-7: Gender
- i. SNo-8: Level of Educational Qualification (highest).
- j. S No-9: Your Mobile Number which must be a working mobile number as it will be verified through 'One Time Password' (OTP). It may be noted that any information which the Commission may like to communicate with you, will be sent on this mobile number only. Your mobile number will also be used for retrieval of password, if required.
- k. S No-10: Your Email ID which must be a working Email ID as it will be verified through OTP. It may also be noted that any information which the Commission may like to communicate with you, will be sent on this Email ID only. Your Email ID will also be used for retrieval of password/ Registration Number, if required.
- 1. Provide detail of State/ UT of your Permanent Address.
- m. When the Basic Details provided at S No-1 to 10 are saved, you will be required to confirm your mobile number and email ID. On confirmation, your data will be saved and your Registration Number will be displayed on the screen. Your Registration Number and Password will be provided to you on your mobile number and Email ID.
- n. You have to complete the Registration Process within 14 days failing which your Registration Details saved so far will be deleted.
- o. Login using your Registration Number as username and auto generated password provided to you on your mobile and email. Shange your password, when