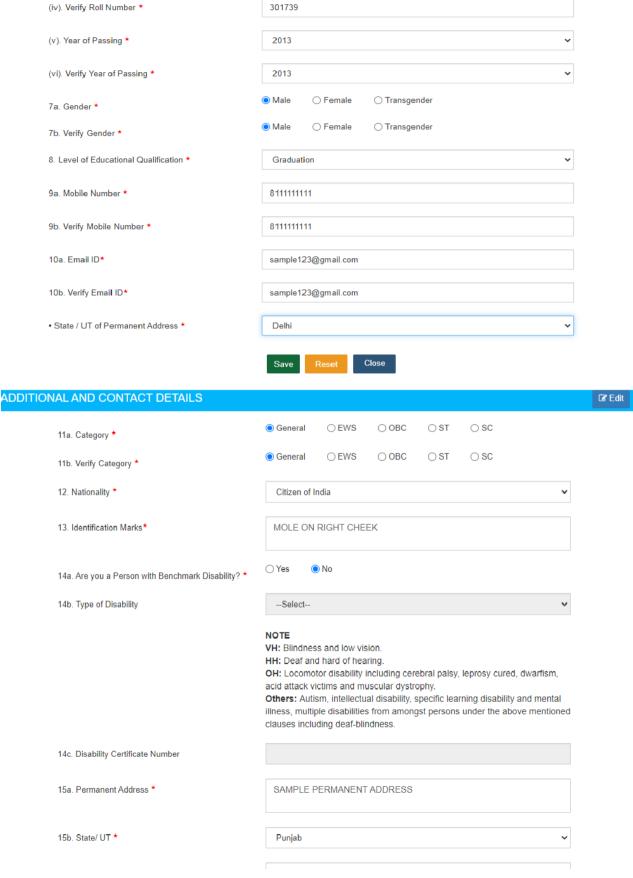

- given in red text.
- b. S No-1, provide information about Aadhaar Number/ Identity Card and its Number. Any one of these Numbers is required to be given.
- c. S No-2: Fill your name **exactly** as given in Matriculation (10<sup>th</sup> Class) Certificate. In case, you have made any changes in your name after matriculation, indicate the same at S No-2c and 2d.
- d. S No-3: Fill your father's name **exactly** as given in Matriculation (10<sup>th</sup> Class) Certificate.
- e. SNo-4:Fill your mother's name **exactly** as given in Matriculation(10<sup>th</sup> Class) Certificate.
- f. SNo-
  - 5: Fillyourdateofbirth **exactly** as given in Matriculation (10<sup>th</sup> Class) Certificate.
- g. SNo-6: Matriculation(10<sup>th</sup>Class) Examination Details which include:
  - i. Name of Education Board
  - ii. Roll Number
  - iii. Year of passing
- h. SNo-7: Gender
- i. SNo-8: Level of Educational Qualification (highest).
- j. S No-9: Your Mobile Number which must be a working mobile number as it will be verified through 'One Time Password' (OTP). It may be noted that any information which the Commission may like to communicate with you, will be sent on this mobile number only. Your mobile number will also be used for retrieval of password, if required.
- k. S No-10: Your Email ID which must be a working Email ID as it will be verified through OTP. It may also be noted that any information which the Commission may like to communicate with you, will be sent on this Email ID only. Your Email ID will also be used for retrieval of password/ Registration Number, if required.
- 1. Provide detail of State/ UT of your Permanent Address.
- m. When the Basic Details provided at S No-1 to 10 are saved, you will be required to confirm your mobile number and email ID. On confirmation, your data will be saved and your Registration Number will be displayed on the screen. Your Registration Number and Password will be provided to you on your mobile number and Email ID.
- n. You have to complete the Registration Process within 14 days failing which your Registration Details saved so far will be deleted.
- o. Login using your Registration Number as username and auto generated password provided to you on your mobile and email. Shange your password, when