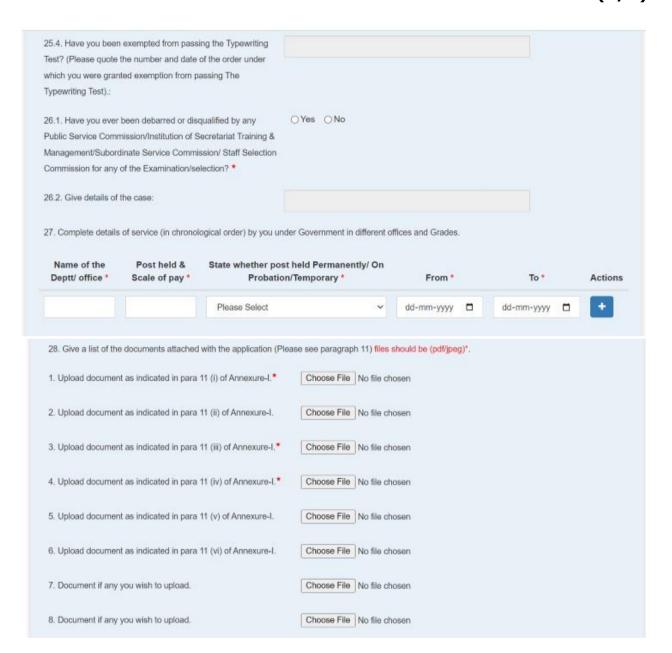

# 11. Candidate must upload the following documents with his/her application:

- (i) Certified true copy of the first page of the Service Book duly attested by the Head of Department or Head of Office in which the candidate is employed at the time of making the application showing the particulars of the Government Servant; viz., Name of the candidate in full, his/her Father's Name, Husband's Name in case of a married woman Government Servant, Nationality, Name of the Scheduled Caste/Scheduled Tribe in case of candidates belonging to such caste or tribe, date of birth by the Christian Era (both in figures and words),
- (ii) Copy of certificate of essential educational qualification, if applicable.
- (iii) Specimen signature of the candidate.

- (iv) Certified true copy of the particulars of service attested by the Head of Department or Head of Office in which he/she is working at the time of making the application showing the posts held along-with scale of pay and the capacity i.e. substantive, officiating, permanent or temporary in which the post is held.
- (v) Form of certificate for disabled Defence Personnel while in service, wherever applicable.
- (vi) Certificate of disability in case of PwBD candidates.